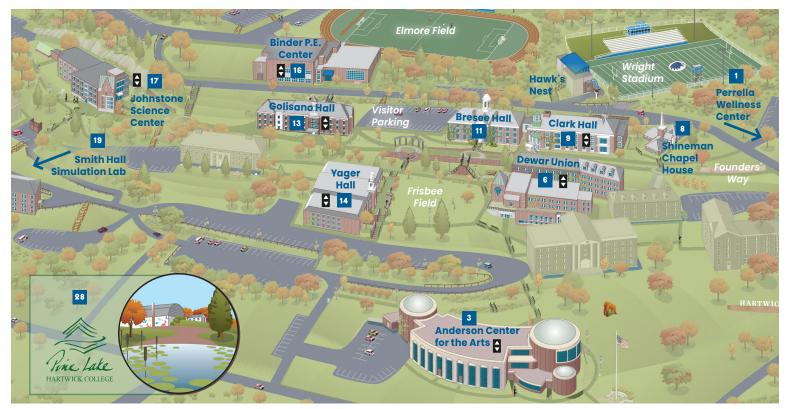

## PERRELLA WELLNESS CENTER Health Center Counseling Center

#### 3 ANDERSON CENTER FOR THE ARTS\*

- First Floor Art & Art History Art Studios Foreman Gallery Anderson Theatre The Fab Lab
- Second Floor Music

#### 6 DEWAR HALL\*

- Ground Floor Campbell Fitness Center Hutman Studio
- First Floor Table Rock Cafe & Store Stack Lounge Laura's Lounge
- Second Floor Commons Dining Hall Cheseboro Room Farrington Room Dining Services Dewar Balcony
- Third Floor Student Mail Room Campus Safety Barnes & Noble College Bookstore Pine Lake Clothing Closet HEART Peer Counseling WRHO (student radio)
- Fourth Floor Student Experience Campus Vibrancy & College Events Community Standards Student Engagement Civic Engagement Food Pantry

# SHINEMAN CHAPEL HOUSE

Celebration Room Human Resources Title IX & College Compliance Contemplation Space

#### 9 CLARK HALL\*

8

- First Floor Copy & Mail Center Media Services Technology Resource Center Global Education Lounge Theatre Arts Second Floor
- Psychology Literature, Media, & Writing Education
- Third Floor Education Center for Global Education Modern Languages

#### 11 BRESEE HALL

Ground Floor Lab Theatre

First Floor President's Office Institutional Advancement Philanthropy Alumni, Parent and Family Relations Corporate, Foundation, and Government Relations Larson Lounge Second Floor Academic Affairs Registrar's Office Student Accounts Financial Aid Eaton Lounge Third Floor Institutional Research Strategic Communication Finance

## 13 GOLISANO HALL\*

- First Floor Welcome Center Admissions
- Second Floor Philosophy Business Administration and Accounting Economics Career Development & Network Engagement VITA Third Floor History Political Science Public Health
- Religious Studies Sociology, Criminology and Human Services Wandersee Lounge

#### 14 YAGER HALL\*

First Floor Yager Museum Second Floor Student Success Center Peer Tutoring Third Floor Anthropology Fourth Floor Stevens-German Library John Christopher's Cafe Slade Theatre Griffiths Makerspace Diversity, Equity, Inclusion and Belonging Center Learning Lab (Rm. 413) Fifth Floor Student Success Center AccessAbility Services Athletics Study Hall

### 16 BINDER PHYSED CENTER\*

- First Floor Elting Fitness Center Athletics Administrative Offices
- Second Floor Sally Griffiths Herbert '88 Aquatics Center & Moyer Pool

Dance Studio

Third Floor Lambros Arena

## 17

# JOHNSTONE SCIENCE CENTER AND MILLER HALL\*

Lower Level Center for Craft Food and Beverage (CCFB)

First Floor Physics Geology Mathematics Miller Greenhouse Biology Computer and Information Sciences Center for Ecology, Environmental Science, and Policy Chemistry Nursing

# 19

28

SMITH HALL Clark Nursing Simulation Lab

PINE LAKE ENVIRONMENTAL CAMPUS 1894 Charlotte Creek Rd, Oneonta, NY